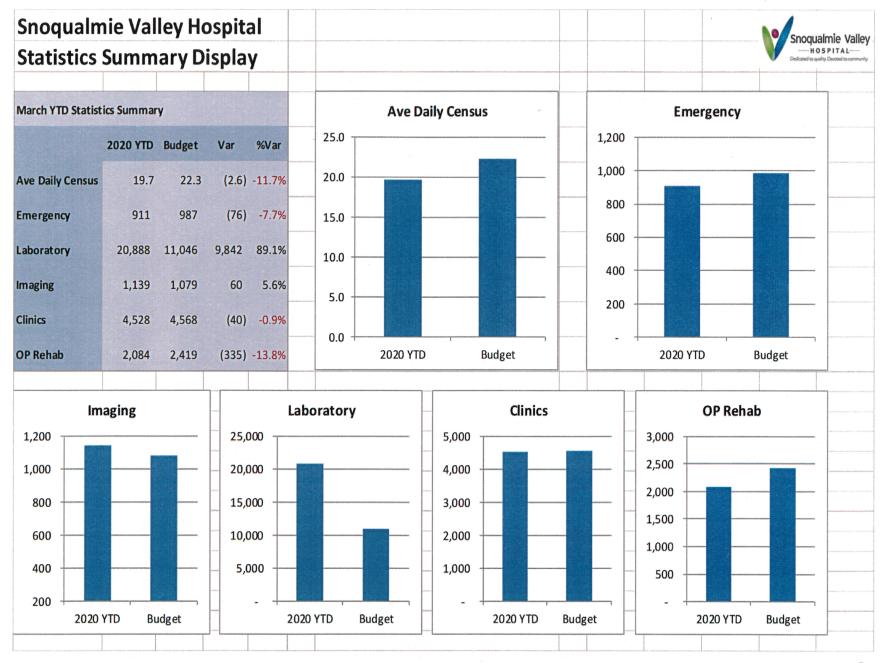

# **Revenue:**

- Loss of \$301,744
  - Additions
    - o Avg. inpatient Census 22.4 at budget
    - o Lab 89% above revenue
    - o Imaging above budget
  - Detraction
    - o ER 30% less than March 2019
    - o Rehab 14% under budget
    - o Clinic 1% under budget
    - o Endo 40% under budget

Discussion regarding where the revenues fell short in largest margin. Inpatient, ER, and Clinics have the biggest revenue shortfalls on the year.

# **Statistics**:

- YTD census 19.7 versus budget of 22.3
- Inpatient census increased closer to budget, or above, near the end of March.
- All outpatient services have been impacted by COVID-19 with the following completely off-line: Endo, Echo, Sleep Lab, bone densitometry.